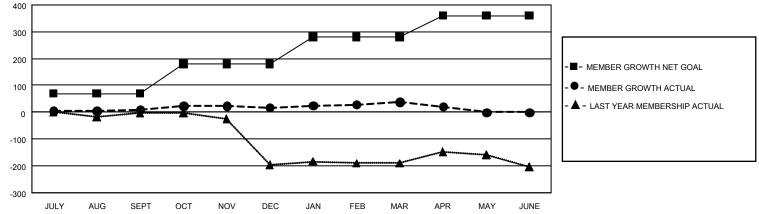

## GAT MONTHLY MEMBERSHIP PROGRESS REPORT

GMT Constitutional Area 8, Group F

REPORT DOES NOT INCLUDE CLUBS IN UNDISTRICTED AREAS.

| Clubs         |               |             |               | Members               |                        |                         |                                                    |  |  |
|---------------|---------------|-------------|---------------|-----------------------|------------------------|-------------------------|----------------------------------------------------|--|--|
|               | RESULTS FOR   | R 2020-2021 |               | RESULTS FOR 2020-2021 |                        |                         |                                                    |  |  |
| QUARTER       | NEW CLUB GOAL | NEW CLUBS   | DROPPED CLUBS | QUARTER               | BER GROWTH NET<br>GOAL | MEMBER GROWTH<br>ACTUAL | DROPPED<br>MEMBERS ACTUAL<br>(including transfers) |  |  |
| JULY/AUG/SEPT | 3             | 1           | 0             | JULY/AUG/SEPT         | 70                     | 71                      | 52                                                 |  |  |
| OCT/NOV/DEC   | 6             | 2           | 0             | OCT/NOV/DEC           | 110                    | 128                     | 116                                                |  |  |
| JAN/FEB/MAR   | 6             | 0           | 0             | JAN/FEB/MAR           | 100                    | 64                      | 35                                                 |  |  |
| APR/MAY/JUNE  | 6             | 0           | 0             | APR/MAY/JUNE          | 80                     | 6                       | 23                                                 |  |  |