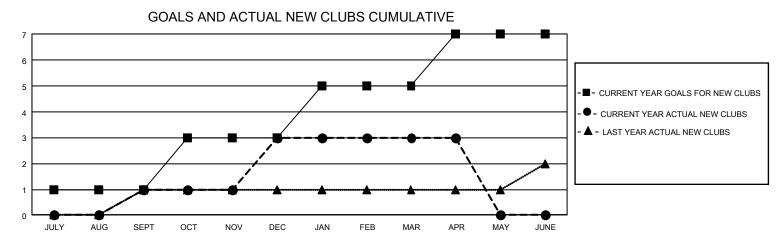

## GAT MONTHLY MEMBERSHIP PROGRESS REPORT

GMT Constitutional Area 8, Group F

REPORT DOES NOT INCLUDE CLUBS IN UNDISTRICTED AREAS.

| Clubs         |               |             |               | Members               |                        |                         |                                                    |  |  |
|---------------|---------------|-------------|---------------|-----------------------|------------------------|-------------------------|----------------------------------------------------|--|--|
|               | RESULTS FOR   | R 2020-2021 |               | RESULTS FOR 2020-2021 |                        |                         |                                                    |  |  |
| QUARTER       | NEW CLUB GOAL | NEW CLUBS   | DROPPED CLUBS | QUARTER               | BER GROWTH NET<br>GOAL | MEMBER GROWTH<br>ACTUAL | DROPPED<br>MEMBERS ACTUAL<br>(including transfers) |  |  |
| JULY/AUG/SEPT | 3             | 1           | 0             | JULY/AUG/SEPT         | 70                     | 71                      | 52                                                 |  |  |
| OCT/NOV/DEC   | 6             | 2           | 0             | OCT/NOV/DEC           | 110                    | 128                     | 116                                                |  |  |
| JAN/FEB/MAR   | 6             | 0           | 0             | JAN/FEB/MAR           | 100                    | 64                      | 35                                                 |  |  |
| APR/MAY/JUNE  | 6             | 0           | 0             | APR/MAY/JUNE          | 80                     | 6                       | 23                                                 |  |  |